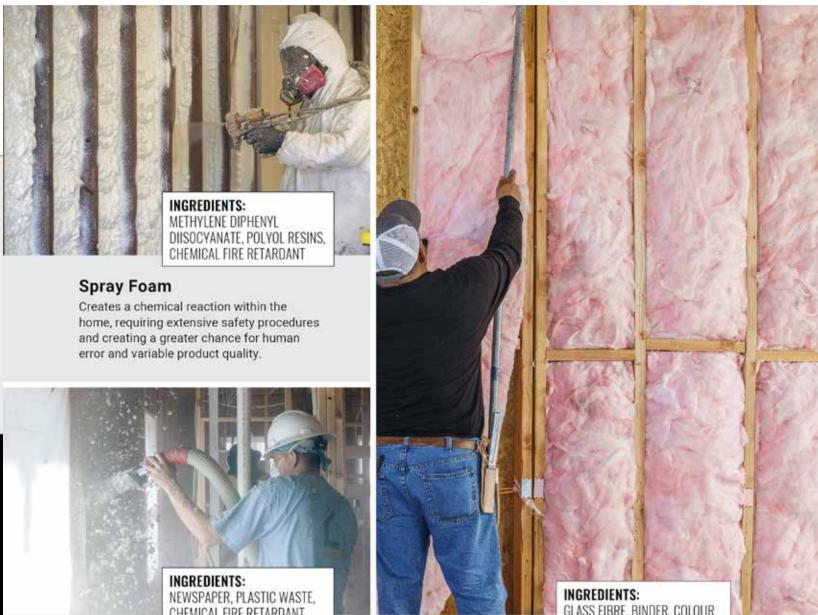

#### **HAZARDOUS CHEMICALS AND FIRE RETARDANTS**

Spray Foam Insulation

polyol resins methylene diphenyl diisocyanate

chemical fire retardant

**Cellulose Insulation** 

newspaper

plastic waste

#### PINK NEXT GEN" FIBERGLAS® Insulation

Made with inert ingredients under controlled conditions for safety and consistency, with no chemical fire retardants added to fibreglass, and no mixing of hazardous chemicals on site.