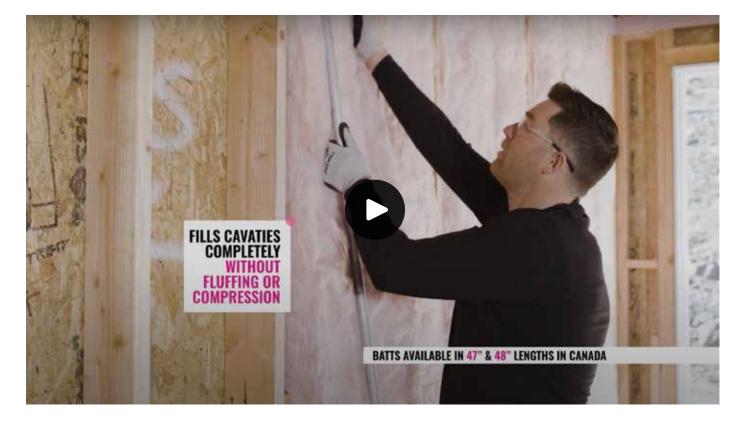

#### INSTALLING PINK NEXT GEN™ FIBERGLAS® INSULATION

See how the improved texture, stiffness and smooth surface of PINK NEXT GEN<sup>™</sup> insulation makes installation easy.

The fibreglass in PINK NEXT GEN<sup>™</sup> insulation doesn't burn, so it produces less smoke than combustible insulation materials. See the difference in this simulation of a standard fire performance test.

Type: Product Demo Length: 3:19 scan code to view video online

it's easy to see the difference

For more videos like this, visit or scan: owenscorning.ca/PINKNextGenVideos

Dramatizat

scan code to view video online