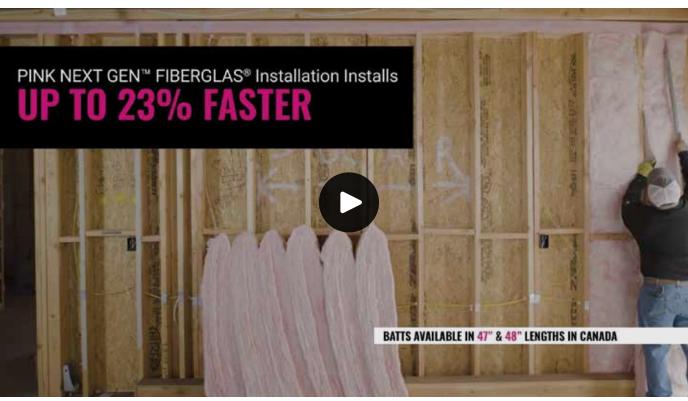

### **GET THE JOB DONE FASTER**

scan code to

view video online

Time-lapse video of an actual install shows how fast and easy it is to install PINK NEXT GEN™ insulation.

\*Based on time savings per batt compared to Owens Corning EcoTouch® insulation. Does not include supporting tasks required to insulation install.

\*Based on time savings per batt compared to Owens Corning EcoTouch® insulation. Does not include supporting tasks required for insulation install. (Installation time trials conducted by Owens Corning with independent installers, July 2020.)