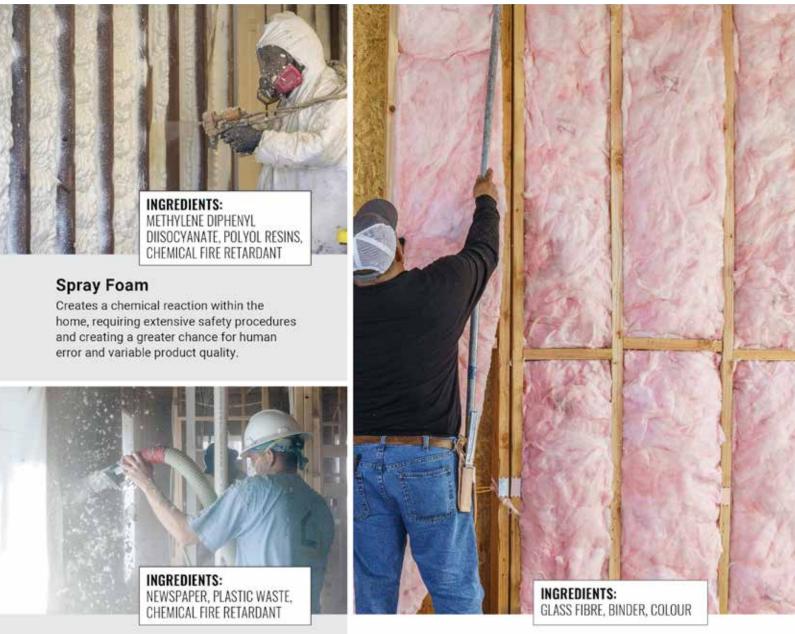

#### **HAZARDOUS CHEMICALS AND FIRE RETARDANTS**

Spray Foam Insulation

polyol resins methylene diphenyl diisocyanate

chemical fire retardant

**Cellulose Insulation** 

newspaper

plastic waste

#### PINK NEXT GEN" FIBERGLAS® Insulation

Made with inert ingredients under controlled conditions for safety and consistency, with no chemical fire retardants added to fibreglass, and no mixing of hazardous chemicals on site.