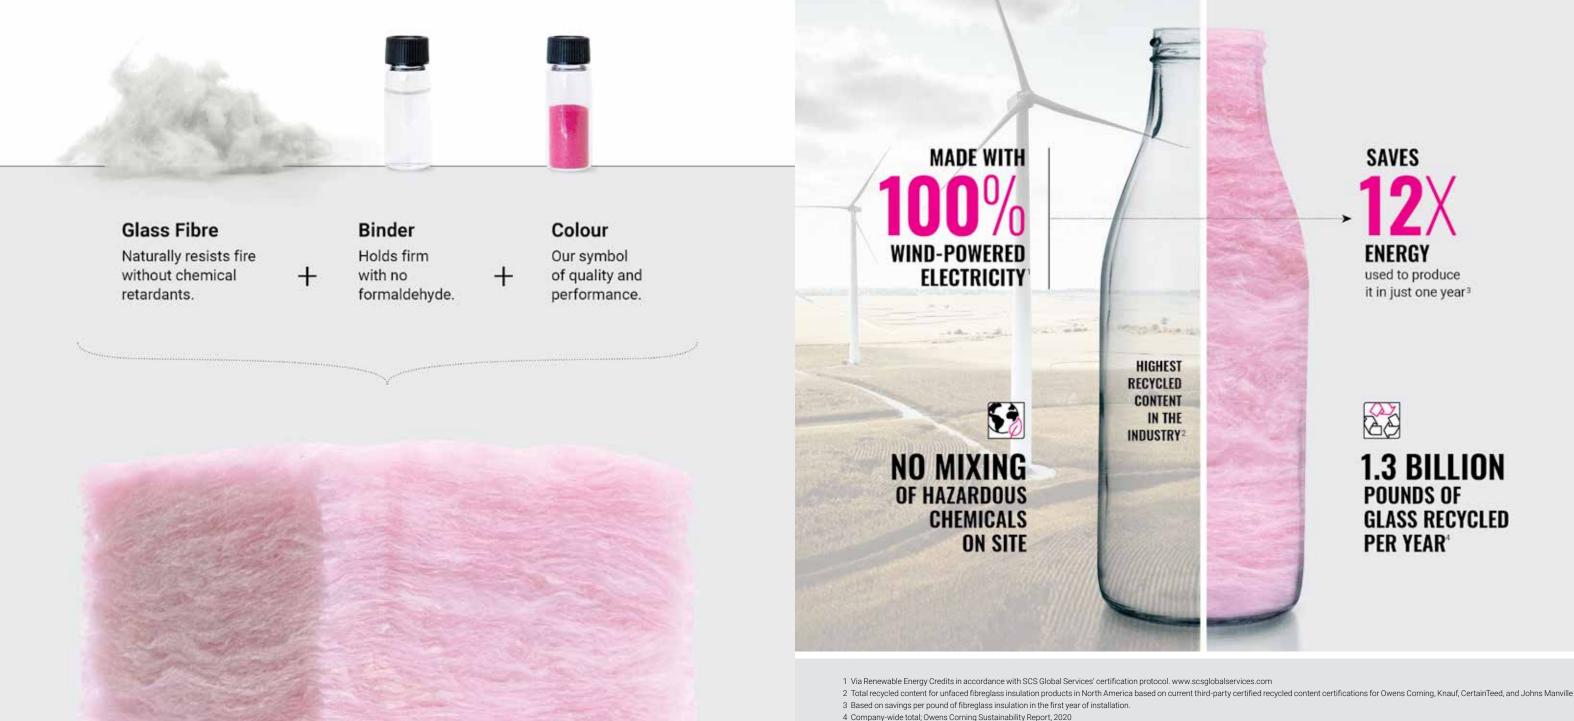

### SAFE, PROVEN **INGREDIENTS**

A simple recipe for a healthier, comfortable home.

### **KNOW WHAT'S IN YOUR WALLS**

SAFE PROVEN INGREDIENTS PINK NEXT GEN<sup>™</sup> FIBERGLAS<sup>®</sup> Insulation

#### PINK NEXT GEN" FIBERGLAS® Insulation

Made with inert ingredients under controlled conditions for safety and consistency, with no chemical fire retardants added to fibreglass, and no mixing of hazardous chemicals on site.