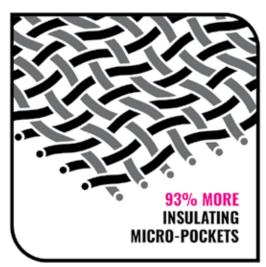

#### Advanced fibre technology creates a tighter structure

So you get a more consistent texture and more insulating air pockets in a batt that's softer on the outside and stiffer on the inside.

Type: Customer Review Length: 1:50