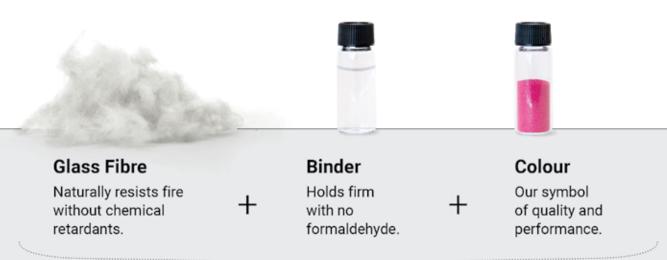

### SAFE, PROVEN **INGREDIENTS**

A simple recipe for a healthier, comfortable home.

### **KNOW WHAT'S IN YOUR WALLS**

SAFE PROVEN INGREDIENTS PINK NEXT GEN<sup>™</sup> FIBERGLAS<sup>®</sup> Insulation