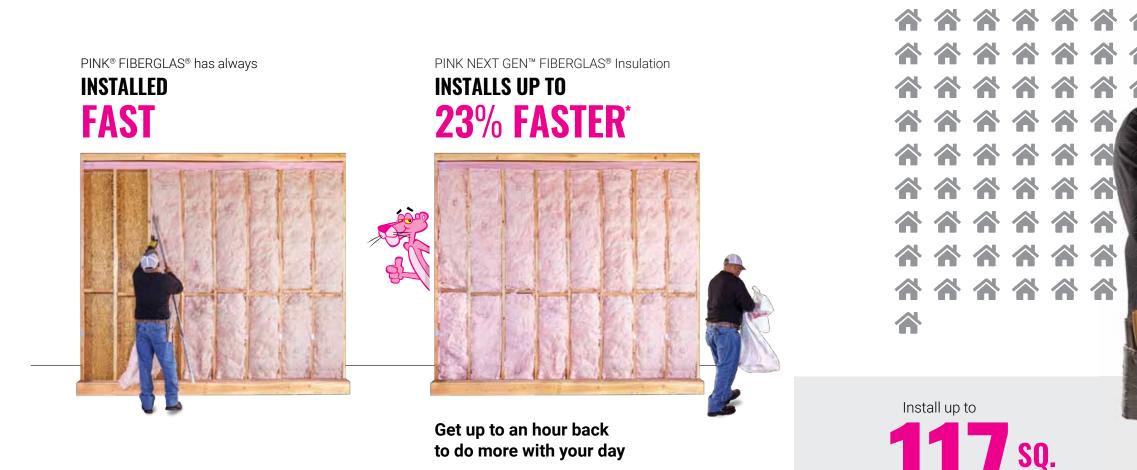

### **GET THE JOB DONE FASTER**

scan code to

view video online

Time-lapse video of an actual install shows how fast and easy it is to install PINK NEXT GEN™ insulation.

\*Based on time savings per batt compared to Owens Corning EcoTouch® insulation. Does not include supporting tasks required to insulation install.

\*Based on time savings per batt compared to Owens Corning EcoTouch® insulation. Does not include supporting tasks required for insulation install. (Installation time trials conducted by Owens Corning with independent installers, July 2020.)

## INSTALL MORE Than ever before

Goes in faster than the competition, so you can finish more homes with the same manpower.

That adds up to